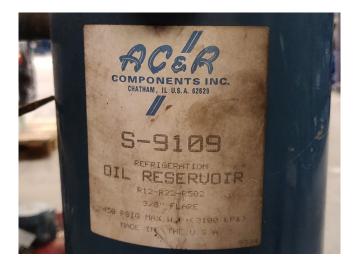

### **Specifications**

| Brand                    | Bitzer                  |
|--------------------------|-------------------------|
| Туре                     | 4G.2 + 6G.2 cool/freeze |
|                          | unit                    |
| Refrigerant              | Freon                   |
| kW at -5ºC/+40ºC         | 145.1                   |
| kW at -10ºC/+40ºC        | 119.3                   |
| kW at -20ºC/+40ºC        | 77.8                    |
| kW at -30ºC/+40ºC        | 47.4                    |
| kW at -40ºC/+40ºC        | 25.6                    |
| Unloaded Start           | 1                       |
| Capacity Control         | 1                       |
| On steel base frame      | 1                       |
| Pressure safety switches | 1                       |
| Hp/Lp/Op                 |                         |
| Liquid receiver          | 1                       |
| Oil separator            | 1                       |
| Oil level system AC&R    | 1                       |
| Liquid line filter drier | 1                       |
| Stock                    | 1                       |

#### Used Bitzer 4G.2 + 6G.2 cool/freeze unit

Used cool/freeze unit with an Bitzer 4G-20.2Y Semi-hermetic Reciprocating piston Compressor + an Bitzer 6G-2 Open-Type Reciprocating Compressor and electromotor with 30 kW at 1465 RPM and 1 electromotor with 18.5 kW at 1465 RPM, with liquid tank, oil seperator, oil reservoir and Oil level system AC&R. Our capacity table is based on the used type of Freon. You can also use these compressors on alternative types of Freon. For all the other specs (if available), see the picture of the manufacturer model plate or the attached pdf file. \*Why choose for HOSBV? Were not only the largest used refrigeration specialist in Europe, but also, we deliver all equipment including an extensive test,