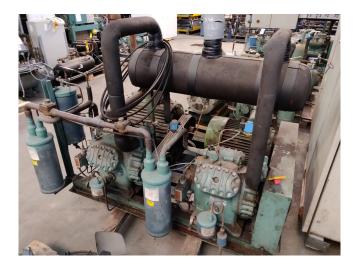

#### Used Bitzer 4G.2 + 6G.2 cool/freeze unit

Used cool/freeze unit with an Bitzer 4G-20.2Y Semi-hermetic Reciprocating piston Compressor + an Bitzer 6G-2 Open-Type Reciprocating Compressor and electromotor with 30 kW at 1465 RPM and 1 electromotor with 18.5 kW at 1465 RPM, with liquid tank, oil seperator, oil reservoir and Oil level system AC&R. Our capacity table is based on the used type of Freon. You can also use these compressors on alternative types of Freon. For all the other specs (if available), see the picture of the manufacturer model plate or the attached pdf file. \*Why choose for HOSBV? Were not only the largest used refrigeration specialist in Europe, but also, we deliver all equipment including an extensive test,