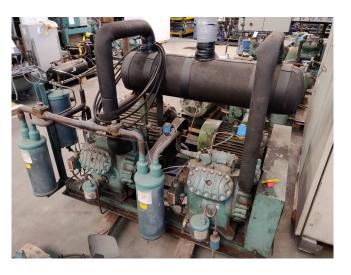

#### Used Bitzer 4G.2 + 6G.2 cool/freeze unit

Used cool/freeze unit with an Bitzer 4G-20.2Y Semi-hermetic Reciprocating piston Compressor + an Bitzer 6G-2 Open-Type Reciprocating Compressor and electromotor with 30 kW at 1465 RPM and 1 electromotor with 18.5 kW at 1465 RPM, with liquid tank, oil seperator, oil reservoir and Oil level system AC&R. Our capacity table is based on the used type of Freon. You can also use these compressors on alternative types of Freon. For all the other specs (if available), see the picture of the manufacturer model plate or the attached pdf file. \*Why choose for HOSBV? Were not only the largest used refrigeration specialist in Europe, but also, we deliver all equipment including an extensive test,