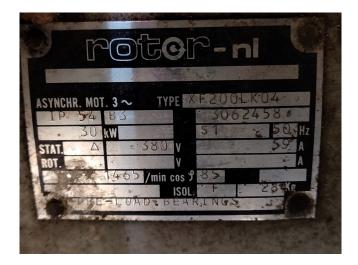

#### Used Bitzer 4G.2 + 6G.2 cool/freeze unit

Used cool/freeze unit with an Bitzer 4G-20.2Y Semi-hermetic Reciprocating piston Compressor + an Bitzer 6G-2 Open-Type Reciprocating Compressor and electromotor with 30 kW at 1465 RPM and 1 electromotor with 18.5 kW at 1465 RPM, with liquid tank, oil seperator, oil reservoir and Oil level system AC&R. Our capacity table is based on the used type of Freon. You can also use these compressors on alternative types of Freon. For all the other specs (if available), see the picture of the manufacturer model plate or the attached pdf file. \*Why choose for HOSBV? Were not only the largest used refrigeration specialist in Europe, but also, we deliver all equipment including an extensive test,