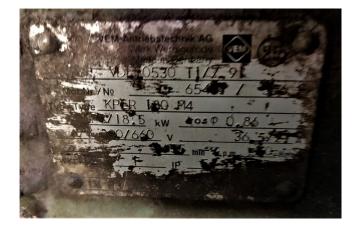

#### Used Bitzer 4G.2 + 6G.2 cool/freeze unit

Used cool/freeze unit with an Bitzer 4G-20.2Y Semi-hermetic Reciprocating piston Compressor + an Bitzer 6G-2 Open-Type Reciprocating Compressor and electromotor with 30 kW at 1465 RPM and 1 electromotor with 18.5 kW at 1465 RPM, with liquid tank, oil seperator, oil reservoir and Oil level system AC&R. Our capacity table is based on the used type of Freon. You can also use these compressors on alternative types of Freon. For all the other specs (if available), see the picture of the manufacturer model plate or the attached pdf file. \*Why choose for HOSBV? Were not only the largest used refrigeration specialist in Europe, but also, we deliver all equipment including an extensive test,

# Your partner for used commercial and industrial refrigeration equipment

Typ 4G2Y SNr 1665010533 H Bitzer BITZER KÜHLMASCHINENBAU GMBH Made in E.C. Drehzahl 43.7-1020 min 750-1750 NDHO