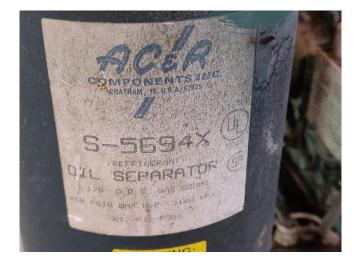

### **Specifications**

| Brand                    | Bitzer                  |
|--------------------------|-------------------------|
| Туре                     | 4G.2 + 6G.2 cool/freeze |
|                          | unit                    |
| Refrigerant              | Freon                   |
| kW at -5ºC/+40ºC         | 145.1                   |
| kW at -10ºC/+40ºC        | 119.3                   |
| kW at -20ºC/+40ºC        | 77.8                    |
| kW at -30ºC/+40ºC        | 47.4                    |
| kW at -40ºC/+40ºC        | 25.6                    |
| Unloaded Start           | 1                       |
| Capacity Control         | 1                       |
| On steel base frame      | 1                       |
| Pressure safety switches | 1                       |
| Hp/Lp/Op                 |                         |
| Liquid receiver          | 1                       |
| Oil separator            | 1                       |
| Oil level system AC&R    | 1                       |
| Liquid line filter drier | 1                       |
| Stock                    | 1                       |

#### Used Bitzer 4G.2 + 6G.2 cool/freeze unit

Used cool/freeze unit with an Bitzer 4G-20.2Y Semi-hermetic Reciprocating piston Compressor + an Bitzer 6G-2 Open-Type Reciprocating Compressor and electromotor with 30 kW at 1465 RPM and 1 electromotor with 18.5 kW at 1465 RPM, with liquid tank, oil seperator, oil reservoir and Oil level system AC&R. Our capacity table is based on the used type of Freon. You can also use these compressors on alternative types of Freon. For all the other specs (if available), see the picture of the manufacturer model plate or the attached pdf file. \*Why choose for HOSBV? Were not only the largest used refrigeration specialist in Europe, but also, we deliver all equipment including an extensive test,